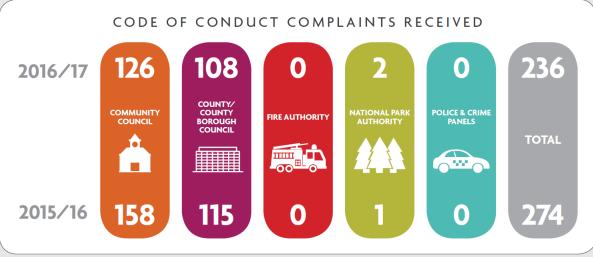

- 5. The percentage of cases requiring intervention from the Ombudsman is comparatively low (see Table D).
- 6. In the remainder of this report I look at the annual report of the Ombudsman for the financial year 2016/17. I have reproduced at Annex 2 the Executive Summary from the Ombudsman's report intended to give Members a flavour of the business handled by the Ombudsman's office in the year in question. It is to be noted that there is an overall decrease in the number of Code of Conduct complaints against county and county borough councils. Overall, cuts in public expenditure create an environment in which there can be a mismatch between public expectations and the service which can be provided. This will make it even more important to deal promptly with any complaints which arise and look for practical and achievable solutions.
- 7. While the number of Code of Conduct complaints against members of county and county borough councils fell between the financial year 2015/16 and 2016/17, however, there was a marked increase in the number of complaints against community councils.
- 8. Annex 3 contains the statistics for all county and county borough councils in Wales in relation to service complaints. This table deals with cases closed rather than cases received.
- Annex 4 contains statistics relating to code of conduct against members of county and county borough councils complaints in Wales.

4,512 Enquiries2,056 Public Body Complaints236 Code of Conduct Complaints

Staff Numbers TOTAL 58

MALE

Public Services Ombudsman for Wales 1 Ffordd yr Hen Gae Pencoed CF35 5LJ Tel: 0300 790 0203

www.ombudsman-wales.org.uk communications@ombudsman-wales.org.uk @OmbudsmanWales