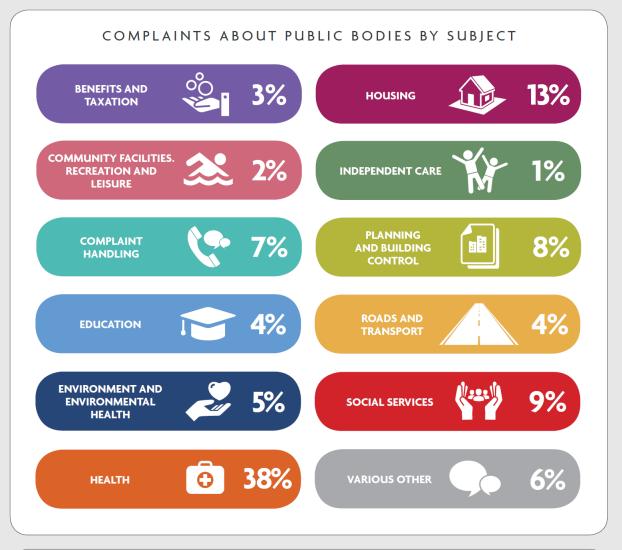

Once again there has been a further rise in the percentage of health complaints, from 36% to 38%. Housing (13%), social services (9%) and planning and building control (8%) remain other significant areas of complaint.